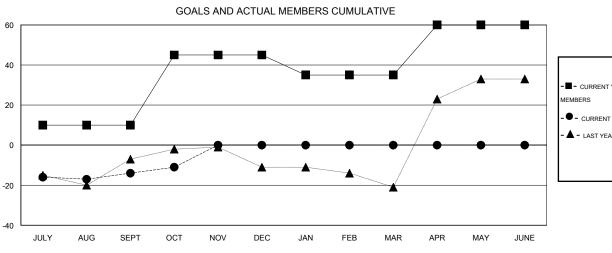

## GOALS AND ACTUAL NEW CLUBS CUMULATIVE

| -■- CURRENT YEAR GOALS FOR NEW    |
|-----------------------------------|
| MEMBERS                           |
| - ● - CURRENT YEAR ACTUAL MEMBERS |
| - ▲ - LAST YEAR ACTUAL MEMBERS    |
|                                   |
|                                   |
|                                   |
|                                   |
|                                   |